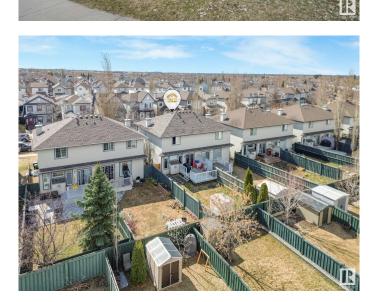

#### \$387,000

2 Bedroom, 2.50 Bathroom, 1,190 sqft Single Family on 0.00 Acres

Rutherford (Edmonton), Edmonton, AB

Fantastic half duplex in the highly desirable Rutherford community! This well-maintained home features a professionally finished basement with a media room, laundry area, 2 storage rooms, and flooring throughout. The main floor offers black appliances, an eating nook with patio doors leading to a deck with gas BBQ hookup, and a bright family room with a gas fireplace and 3 large windows. Upstairs boasts 2 spacious bedrooms and 2 full bathrooms, including a primary with 2 walk-in closets. The single attached garage is insulated and drywalled (9x19). Recent upgrades include a new roof (2023), new furnace (2023), and hot water tank (Dec 2022). Located within walking distance to Johnny Bright and Monsignor Fee Otterson K–6 schools. Move-in ready and ideal for families or investors!

# **Community Information**

| Address     | 12118 16 Avenue       |
|-------------|-----------------------|
| Area        | Edmonton              |
| Subdivision | Rutherford (Edmonton) |
| City        | Edmonton              |
| County      | ALBERTA               |
| Province    | AB                    |
| Postal Code | T6W 1L9               |
|             |                       |