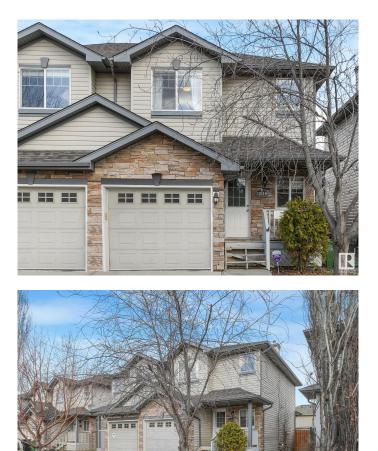

# \$387,000 - 12118 16 Avenue, Edmonton

MLS® #E4430978

#### \$387,000

2 Bedroom, 2.50 Bathroom, 1,190 sqft Single Family on 0.00 Acres

Rutherford (Edmonton), Edmonton, AB

Fantastic half duplex in the highly desirable Rutherford community! This well-maintained home features a professionally finished basement with a media room, laundry area, 2 storage rooms, and flooring throughout. The main floor offers black appliances, an eating nook with patio doors leading to a deck with gas BBQ hookup, and a bright family room with a gas fireplace and 3 large windows. Upstairs boasts 2 spacious bedrooms and 2 full bathrooms, including a primary with 2 walk-in closets. The single attached garage is insulated and drywalled (9x19). Recent upgrades include a new roof (2023), new furnace (2023), and hot water tank (Dec 2022). Located within walking distance to Johnny Bright and Monsignor Fee Otterson K–6 schools. Move-in ready and ideal for families or investors!