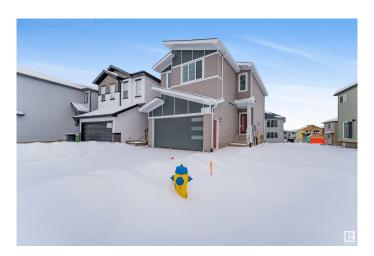

# \$567,500 - 1304 11 Avenue, Edmonton

MLS® #E4430941

## \$567.500

3 Bedroom, 2.50 Bathroom, 1,668 sqft Single Family on 0.00 Acres

Aster, Edmonton, AB

Welcome to your double car garage dream home in family-friendly community of Aster. This stunning property boasts an open-concept design, with a bright, airy living area highlighted by large windows that flood the space with natural light along with electric fireplace & Stunning Feature Wall Design. The modern kitchen is a chef's dream with along with a SPICE Kitchen. The main floor includes a spacious living and dining area, a mudroom, spice kitchen, main kitchen and a convenient 2-piece bathroom. Upstairs, you'II find three generously sized bedrooms, a laundry room, and two full 4-piece bathrooms. The master suite is a peaceful retreat with a private 4-piece ensuite, large walk-in closet & Beautiful FEATURE Wall. The unfinished basement with separate entrance offers endless potential. With its large windows and spacious design, this home offers both comfort and functionality.

Built in 2024

Style 2 Storey
Status Active

# **Exterior**

Exterior Wood, Vinyl

Exterior Features Airport Nearby, Playground Nearby, Schools

Roof Asphalt Shingles

Construction Wood, Vinyl

Foundation Concrete Perimeter