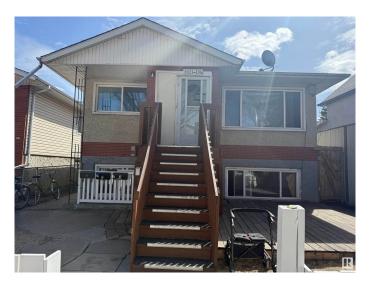

#### \$459,000

7 Bedroom, 4.00 Bathroom, 1,608 sqft Single Family on 0.00 Acres

Mccauley, Edmonton, AB

Excellent Investment opportunity. Up and Down duplex with 4 SEPARATE suites. Each suite has its own entrance and their own electrical panel. Convenient central location close to downtown. Shingles are 2021. 2 Newer high efficiency furnaces, sump pump, windows and hot water tank. All the suites are already rented and bringing in cash flow. Total of 7 bedrooms, 4 kitchens, 4 bathrooms, 4 separate entrances, 4 fridges, 4 stoves and coined washer and dryer. Main floor has 2 bedroom suites, the lower level has a 2 bedroom suite and a 1 bedroom suite. Fantastic revenue! Close to all amenities including public transportation, wonderful restaurants and shopping. Come and see for yourself!

#### **Essential Information**

MLS® # E4430925 Price \$459,000

Bedrooms 7

Bathrooms 4.00

Full Baths 4

Square Footage 1,608 Acres 0.00 Year Built 1958

Type Single Family

Sub-Type Duplex Up And Down

Style Bi-Level Status Active