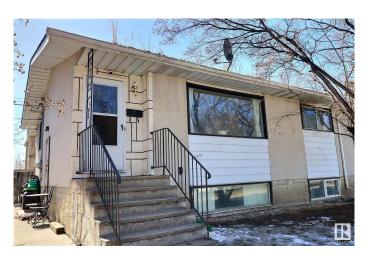

# \$288,000 - 12315 128 Avenue, Edmonton

MLS® #E4430611

### \$288,000

4 Bedroom, 2.00 Bathroom, 858 sqft Single Family on 0.00 Acres

Calder, Edmonton, AB

Second Kitchen ,Double Detached Garage . Excellent property with long term tenant . Two Bedrooms , Four piece bathroom up & two Bedrooms , Four piece bathroom down .Separate Entrance . Double Detached Garage . Long Term Tenant would like to stay .

### **Exterior**

Exterior Wood, Stucco

Exterior Features Flat Site, Level Land, Picnic Area, Playground Nearby, Public

Transportation, Schools, Shopping Nearby

Roof Asphalt Shingles

Construction Wood, Stucco