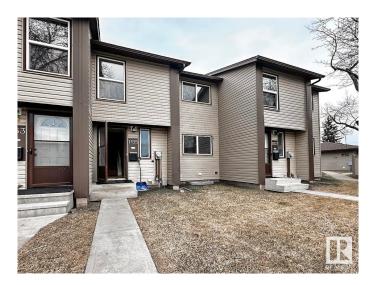

# \$220,000 - 1155 Hooke Road, Edmonton

MLS® #E4430609

## \$220,000

3 Bedroom, 1.50 Bathroom, 1,085 sqft Condo / Townhouse on 0.00 Acres

Overlanders, Edmonton, AB

This 3 bedroom townhome located in Edmonton north side Overlanders, will be a good fit for you! The functional floor plan offers 3 bedrooms, 1.5 bathroom, and finished basement. The main floor features laminate flooring throughout, brightening living accesses to the fenced private backyard. The eat in kitchen offers loads of cabinetry and counter space. Upstairs, you will find three good size bedrooms and a 4 piece full bathroom. The master bedroom is spacious having his and her closets. There is a family room and wet bar at fully finished basement, providing extra living space for family gathering. This Pioneer Estates townhouse complex is very well managed, and offers a great opportunity for you. Located near schools, bus stop, walking trails, and short drive to all your shopping spots, the River Valley and Hermitage Park! Do Not Miss this home!

# **Exterior**

Exterior Wood, Vinyl

Exterior Features Fenced, Playground Nearby, Public Transportation, Shopping Nearby

Roof Asphalt Shingles

Construction Wood, Vinyl

Foundation Concrete Perimeter