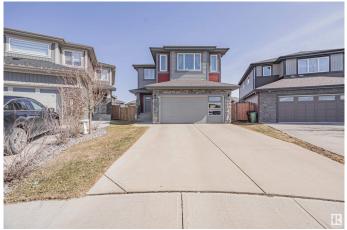

# \$650,000 - 21707 85 Avenue, Edmonton

MLS® #E4430439

### \$650,000

3 Bedroom, 3.50 Bathroom, 1,642 sqft Single Family on 0.00 Acres

Rosenthal (Edmonton), Edmonton, AB

Discover this exquisite PRE-INSPECTED one-of-a-kind home situated on a LARGE LOT in ROSENTHAL! This property blends a chef-inspired kitchen boasting ample guartz counters & cabinet space, an open layout seamlessly flowing into the dining/living areas, a SUN ROOM, and a gas FIREPLACE & HARDWOOD flooringâ€"perfect for indoor/outdoor entertaining. The main floor also offers a 2-pc bathroom, a laundry closet & access to a double attached garage. Upstairs, enjoy a grand BONUS ROOM, a lavish primary suite featuring a walk-in closet & spa-like 5-PC ensuite with a separate shower & tub. Two additional spacious bedrooms & another bathroom complete the top level. The basement is almost completely finished & offers a REC ROOM, a den, a 4-PC bathroom & a large storage/utility room. Outside, the fully landscaped & fenced LARGE YARD includes a separate covered BBQ area, a veggie garden, gazebo & newly planted trees. Located next to shopping centers, schools, and the upcoming Lewis Farms REC CENTER make this a hidden gem!