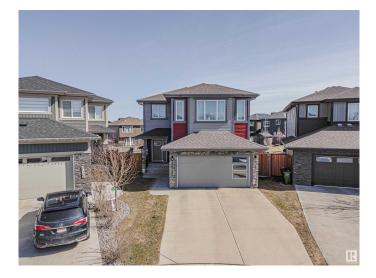

# \$650,000 - 21707 85 Avenue, Edmonton

MLS® #E4430439

### \$650,000

3 Bedroom, 3.50 Bathroom, 1,642 sqft Single Family on 0.00 Acres

Rosenthal (Edmonton), Edmonton, AB

Discover this exquisite PRE-INSPECTED one-of-a-kind home situated on a LARGE LOT in ROSENTHAL! This property blends a chef-inspired kitchen boasting ample guartz counters & cabinet space, an open layout seamlessly flowing into the dining/living areas, a SUN ROOM, and a gas FIREPLACE & HARDWOOD flooringâ€"perfect for indoor/outdoor entertaining. The main floor also offers a 2-pc bathroom, a laundry closet & access to a double attached garage. Upstairs, enjoy a grand BONUS ROOM, a lavish primary suite featuring a walk-in closet & spa-like 5-PC ensuite with a separate shower & tub. Two additional spacious bedrooms & another bathroom complete the top level. The basement is almost completely finished & offers a REC ROOM, a den, a 4-PC bathroom & a large storage/utility room. Outside, the fully landscaped & fenced LARGE YARD includes a separate covered BBQ area, a veggie garden, gazebo & newly planted trees. Located next to shopping centers, schools, and the upcoming Lewis Farms REC CENTER make this a hidden gem!