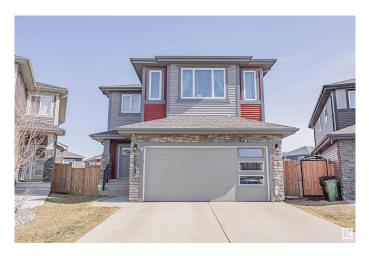

# \$650,000 - 21707 85 Avenue, Edmonton

MLS® #E4430439

### \$650,000

3 Bedroom, 3.50 Bathroom, 1,642 sqft Single Family on 0.00 Acres

Rosenthal (Edmonton), Edmonton, AB

Discover this exquisite PRE-INSPECTED one-of-a-kind home situated on a LARGE LOT in ROSENTHAL! This property blends a chef-inspired kitchen boasting ample guartz counters & cabinet space, an open layout seamlessly flowing into the dining/living areas, a SUN ROOM, and a gas FIREPLACE & HARDWOOD flooringâ€"perfect for indoor/outdoor entertaining. The main floor also offers a 2-pc bathroom, a laundry closet & access to a double attached garage. Upstairs, enjoy a grand BONUS ROOM, a lavish primary suite featuring a walk-in closet & spa-like 5-PC ensuite with a separate shower & tub. Two additional spacious bedrooms & another bathroom complete the top level. The basement is almost completely finished & offers a REC ROOM, a den, a 4-PC bathroom & a large storage/utility room. Outside, the fully landscaped & fenced LARGE YARD includes a separate covered BBQ area, a veggie garden, gazebo & newly planted trees. Located next to shopping centers, schools, and the upcoming Lewis Farms REC CENTER make this a hidden gem!