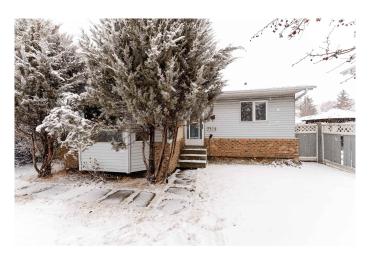

## \$375,000

4 Bedroom, 2.00 Bathroom, 1,184 sqft Single Family on 0.00 Acres

Lymburn, Edmonton, AB

3+1 bedroom, 2-bathroom bungalow on a spacious corner lot in the desirable west-end Lymburn neighborhood. The layout is ideal for families of all sizes, and the fenced backyard provides good privacy. The double detached garage has a 10' ceiling, and is wired for 220V. Conveniently located near Jamie Platz Family YMCA, Callingwood Rec Centre, schools, parks, and shopping. Available for immediate possession, bring your vision and make this home your own!

# **Community Information**

Address 7519 189 Street

Area Edmonton
Subdivision Lymburn
City Edmonton
County ALBERTA

Province AB

Postal Code T5T 5J1

#### **Exterior**

Exterior Wood, Brick, Stucco, Vinyl

Exterior Features Back Lane, Corner Lot, Fenced, Playground Nearby, Public Swimming

Pool, Public Transportation, Schools, Shopping Nearby

Roof Asphalt Shingles