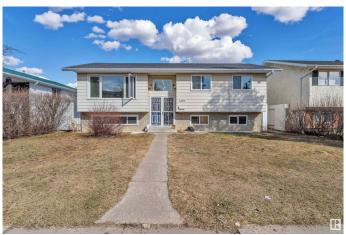

#### \$449,000

6 Bedroom, 2.50 Bathroom, 1,227 sqft Single Family on 0.00 Acres

Menisa, Edmonton, AB

Welcome to this well-maintained bi-level home in the desirable community of Menisa in Mill Woods! Situated on a large lot, this spacious property features a total of 6 bedrooms, including a fully finished basement â€" perfect for large families Key upgrades include a roof, windows, and furnace, offering peace of mind and added value. The bright and functional main level is complemented by a covered deckâ€"perfect for year-round outdoor enjoyment and entertaining. Enjoy the convenience of a detached double garage and a fully landscaped yard with plenty of room to play or garden. Located close to schools, shopping, public transit, and parks, this home combines comfort, space, and location.

#### **Exterior**

Exterior Wood, Vinyl

Exterior Features Back Lane, Fenced, Landscaped, Playground Nearby, Public

Transportation, Schools, Shopping Nearby

Roof Asphalt Shingles

Construction Wood, Vinyl

Foundation Concrete Perimeter