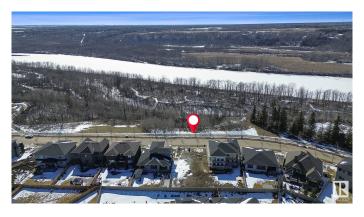

# \$599,999

0 Bedroom, 0.00 Bathroom, Single Family on 0.00 Acres

Keswick Area, Edmonton, AB

A One-of-a-Kind Opportunity in Prestigious Keswick on the River Estates. This is one of the final chances to secure a prime homesite in the highly sought-after Keswick on the River Estatesâ€"Edmonton's premier river valley community. Perfectly positioned to capture breathtaking, unobstructed views of the North Saskatchewan River Valley, this exceptional 7,000+ SQFT/ 55'X131' lot offers a rare opportunity to build a reverse-walkout, drive-under estate home. With a generous 46' building pocket, this parcel is ideally suited for a custom luxury residence that seamlessly blends architectural elegance with the natural beauty of its surroundings. Whether you're envisioning a sleek modern retreat or a timeless classic estate, this lot gives you the canvas for something truly extraordinary. Don't miss your chance to create a landmark home in one of Edmonton's most exclusive and picturesque neighbourhoods.