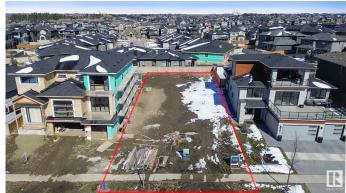

# \$599,999

0 Bedroom, 0.00 Bathroom, Single Family on 0.00 Acres

Keswick Area, Edmonton, AB

A One-of-a-Kind Opportunity in Prestigious Keswick on the River Estates. This is one of the final chances to secure a prime homesite in the highly sought-after Keswick on the River Estatesâ€"Edmonton's premier river valley community. Perfectly positioned to capture breathtaking, unobstructed views of the North Saskatchewan River Valley, this exceptional 7,000+ SQFT/ 55'X131' lot offers a rare opportunity to build a reverse-walkout, drive-under estate home. With a generous 46' building pocket, this parcel is ideally suited for a custom luxury residence that seamlessly blends architectural elegance with the natural beauty of its surroundings. Whether you're envisioning a sleek modern retreat or a timeless classic estate, this lot gives you the canvas for something truly extraordinary. Don't miss your chance to create a landmark home in one of Edmonton's most exclusive and picturesque neighbourhoods.