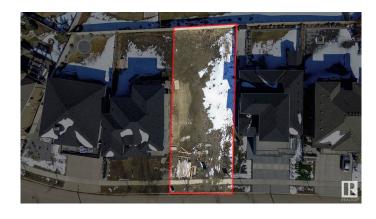

# \$599,999

0 Bedroom, 0.00 Bathroom, Single Family on 0.00 Acres

Keswick Area, Edmonton, AB

A One-of-a-Kind Opportunity in Prestigious Keswick on the River Estates. This is one of the final chances to secure a prime homesite in the highly sought-after Keswick on the River Estatesâ€"Edmonton's premier river valley community. Perfectly positioned to capture breathtaking, unobstructed views of the North Saskatchewan River Valley, this exceptional 7,000+ SQFT/ 55'X131' lot offers a rare opportunity to build a reverse-walkout, drive-under estate home. With a generous 46' building pocket, this parcel is ideally suited for a custom luxury residence that seamlessly blends architectural elegance with the natural beauty of its surroundings. Whether you're envisioning a sleek modern retreat or a timeless classic estate, this lot gives you the canvas for something truly extraordinary. Don't miss your chance to create a landmark home in one of Edmonton's most exclusive and picturesque neighbourhoods.