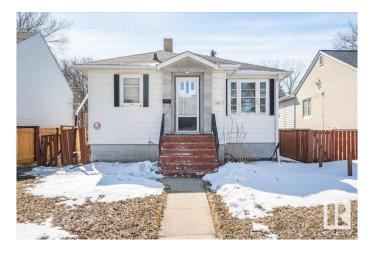

# \$415,000 - 10807 67 Avenue, Edmonton

MLS® #E4429306

#### \$415.000

2 Bedroom, 2.00 Bathroom, 1,040 sqft Single Family on 0.00 Acres

Allendale, Edmonton, AB

Seize this amazing opportunity to buy this LARGE lot 40' x 130.5' ZONED RF3, with a SOUTH facing backyard. This property, situated in a prime location with many new high end homes in the vicinity, is on a QUIET tree lined street in the highly sought after ALLENDALE neighbourhood with easy access to bus service on 109th Street to the U of A, hospitals & downtown. Walk to all the amenities on Whyte Ave & the river valley nearby. This bungalow, which is being sold 'AS IS', has two bedrooms on the main floor, a large living room, dining room, kitchen & 4 pce bath. The side entrance leads directly to the basement where there is a bed/sitting room & 3 pce bath, laundry & plenty of storage. There is an oversize single detached garage with access from the back alley. This is an ideal holding property which could be rented before re-developing.