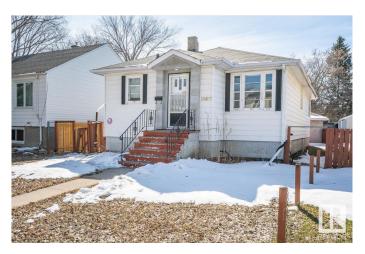

# \$415,000 - 10807 67 Avenue, Edmonton

MLS® #E4429306

#### \$415.000

2 Bedroom, 2.00 Bathroom, 1,040 sqft Single Family on 0.00 Acres

Allendale, Edmonton, AB

Seize this amazing opportunity to buy this LARGE lot 40' x 130.5' ZONED RF3, with a SOUTH facing backyard. This property, situated in a prime location with many new high end homes in the vicinity, is on a QUIET tree lined street in the highly sought after ALLENDALE neighbourhood with easy access to bus service on 109th Street to the U of A, hospitals & downtown. Walk to all the amenities on Whyte Ave & the river valley nearby. This bungalow, which is being sold 'AS IS', has two bedrooms on the main floor, a large living room, dining room, kitchen & 4 pce bath. The side entrance leads directly to the basement where there is a bed/sitting room & 3 pce bath, laundry & plenty of storage. There is an oversize single detached garage with access from the back alley. This is an ideal holding property which could be rented before re-developing.