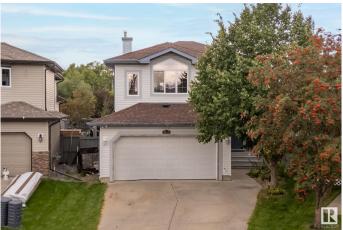

#### \$570,000

4 Bedroom, 3.50 Bathroom, 1,784 sqft Single Family on 0.00 Acres

The Hamptons, Edmonton, AB

Welcome to The Hamptons, one of Edmonton's most sought-after family communities. This exquisite two-story home is ideally located in a peaceful cul-de-sac, providing both privacy and tranquility. The open-concept main floor features a cozy living area filled with natural light, seamlessly flowing into the kitchen equipped with stainless steel appliances. Upstairs, you'll find an oversized bonus room, a spacious primary suite, and two additional bedrooms. The fully developed basement offers flexible space for a home theatre, gym, or playroom. Outside, the expansive pie-shaped lot is a serene oasis, beautifully landscaped, shingle replacement in the past 5 years, and a charming gazeboâ€"perfect for hosting gatherings or enjoying quiet moments. With its prime location and impeccable design, this home is a rare gem in this sought-after neighbourhood.

### Amenities

| Amenities      | Gazebo, No Smoking Home, Patio |
|----------------|--------------------------------|
| Parking Spaces | 4                              |
| Parking        | Double Garage Attached         |

| Exterior          | Wood, Vinyl                                                              |
|-------------------|--------------------------------------------------------------------------|
| Exterior Features | Flat Site, Golf Nearby, Landscaped, Level Land, Schools, Shopping Nearby |
| Roof              | Asphalt Shingles                                                         |