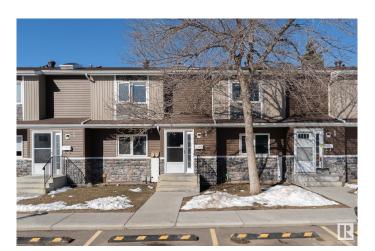

#### \$258,000

3 Bedroom, 1.50 Bathroom, 1,280 sqft Condo / Townhouse on 0.00 Acres

Sweet Grass, Edmonton, AB

Investor and First-time Home Buyer Alert in Sweet Grass! Charming 3 bedroom townhouse located in a quiet complex in the heart of Sweet Grass. The main floor has a bright living room with patio doors to a landscaped yard, a white kitchen, and a convenient half bath. Upstairs, you'll find 3 bedrooms and a 3pc bathroom. Recently renovated with vinyl flooring. Well managed complex with lower condo fee. Easy access to Derrick Club, Sweet Grass School and Vernon Barfield Junior High School.

## **Community Information**

Address 50 3115 119 Street

Area Edmonton Subdivision **Sweet Grass** City Edmonton **ALBERTA** 

Province AB

Postal Code **T6J 5N5** 

### **Exterior**

Exterior Wood, Asphalt, Stone, Vinyl

Exterior Features Golf Nearby, Playground Nearby, Schools, Shopping Nearby

Roof **Asphalt Shingles** 

Construction Wood, Asphalt, Stone, Vinyl

Foundation Concrete Perimeter