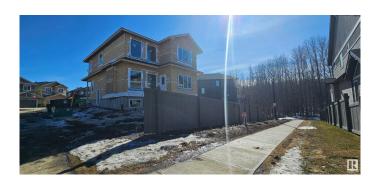

#### \$769.900

4 Bedroom, 3.00 Bathroom, 2,406 sqft Single Family on 0.00 Acres

Hawks Ridge, Edmonton, AB

Brand new build 2406 Sq Ft 2 storey home on a corner lot with a private and amazing location backing a quiet walking path, treeline and protected green space. This home has a open concept with 4 bedrooms upstairs with a beautiful ensuite bath with tub and enclosed modern glass shower and second floor laundry and also a large bonus room overlooking a modern concept main floor with high ceilings and modern finishing's. The home also features a SEPERATE SIDE ENTRANCE to basement with potential for a legal secondary suite. The main floor also has a office/Den area and a beautiful kitchen area with a extra butlers pantry/spice kitchen and large mud room off the back garage door and a full bath on the main. This home is amazing and provides perfect spaces for a growing family.

# **Exterior**

Exterior Wood, Vinyl

Exterior Features Cul-De-Sac, See Remarks

Roof Asphalt Shingles

Construction Wood, Vinyl

Foundation Concrete Perimeter