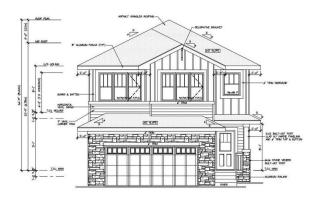

#### \$769.900

4 Bedroom, 3.00 Bathroom, 2,406 sqft Single Family on 0.00 Acres

Hawks Ridge, Edmonton, AB

Brand new build 2406 Sq Ft 2 storey home on a corner lot with a private and amazing location backing a quiet walking path, treeline and protected green space. This home has a open concept with 4 bedrooms upstairs with a beautiful ensuite bath with tub and enclosed modern glass shower and second floor laundry and also a large bonus room overlooking a modern concept main floor with high ceilings and modern finishing's. The home also features a SEPERATE SIDE ENTRANCE to basement with potential for a legal secondary suite. The main floor also has a office/Den area and a beautiful kitchen area with a extra butlers pantry/spice kitchen and large mud room off the back garage door and a full bath on the main. This home is amazing and provides perfect spaces for a growing family.

#### **Additional Information**

Date Listed April 2nd, 2025

Days on Market 7

Front Elevation

Zoning Zone 59

DATA IS DEEMED RELIABLE BUT IS NOT GUARANTEED ACCURATE BY THE REALTORS® ASSOCIATION OF EDMONTON. COPYRIGHT 2025 BY THE REALTORS® ASSOCIATION OF EDMONTON. ALL RIGHTS RESERVED.Trademarks are owned or controlled by the Canadian Real Estate Association (CREA) and identify real estate professionals who are members of CREA (REALTOR®, REALTORS®) and/or the quality of services they provide (MLS®, Multiple Listing Service®)