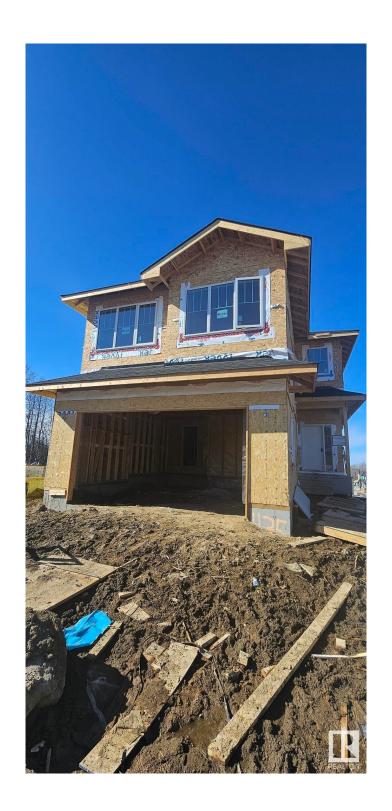

#### \$769.900

4 Bedroom, 3.00 Bathroom, 2,406 sqft Single Family on 0.00 Acres

Hawks Ridge, Edmonton, AB

Brand new build 2406 Sq Ft 2 storey home on a corner lot with a private and amazing location backing a quiet walking path, treeline and protected green space. This home has a open concept with 4 bedrooms upstairs with a beautiful ensuite bath with tub and enclosed modern glass shower and second floor laundry and also a large bonus room overlooking a modern concept main floor with high ceilings and modern finishing's. The home also features a SEPERATE SIDE ENTRANCE to basement with potential for a legal secondary suite. The main floor also has a office/Den area and a beautiful kitchen area with a extra butlers pantry/spice kitchen and large mud room off the back garage door and a full bath on the main. This home is amazing and provides perfect spaces for a growing family.

#### **Additional Information**

Date Listed April 2nd, 2025

Days on Market 7

Front Elevation

Zoning Zone 59

DATA IS DEEMED RELIABLE BUT IS NOT GUARANTEED ACCURATE BY THE REALTORS® ASSOCIATION OF EDMONTON. COPYRIGHT 2025 BY THE REALTORS® ASSOCIATION OF EDMONTON. ALL RIGHTS RESERVED.Trademarks are owned or controlled by the Canadian Real Estate Association (CREA) and identify real estate professionals who are members of CREA (REALTOR®, REALTORS®) and/or the quality of services they provide (MLS®, Multiple Listing Service®)