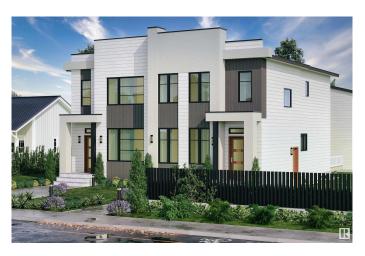

## \$1,775,000

10 Bedroom, 10.00 Bathroom, 4,886 sqft Single Family on 0.00 Acres

Hillview, Edmonton, AB

Investor Alert! Welcome to Hillview! This exceptional side-by-side duplex is perfect for homeowners, investors, or multi-generational living. Featuring 14 bedrooms and 10 full bathrooms, this property includes six legal suites, with main-floor dens/bedrooms and full bathrooms on both levels. Enjoy an open-concept design, high-end finishes, and a spacious master suite. Legal basement suites each offer 2 bedrooms, 1 bathroom, a private entrance, a full kitchen, and in-suite laundry. Plus, the garden suite provides a self-contained 1-bedroom, 1-bathroom unit with its own kitchen and laundry. Additional features include detached double garages, a prime location near schools, shopping, hospitals, and transit. Great turnkey opportunity!

## **Essential Information**

MLS® # E4428575 Price \$1,775,000

Bedrooms 10
Bathrooms 10.00
Full Baths 10

Square Footage 4,886

Acres 0.00

Year Built 1979

Type Single Family

Sub-Type Duplex Side By Side

Style 2 Storey
Status Active

#### **Exterior**

Exterior Wood, Stucco

Exterior Features Golf Nearby, Playground Nearby, Schools, Shopping Nearby

Roof See Remarks
Construction Wood, Stucco

Foundation Concrete Perimeter