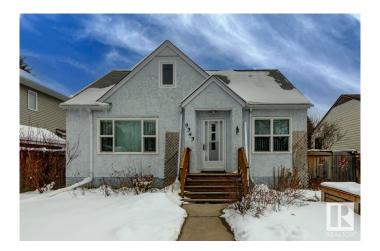

# \$525,000 - 9343 86 Street, Edmonton

MLS® #E4428542

### \$525,000

5 Bedroom, 2.00 Bathroom, 1,246 sqft Single Family on 0.00 Acres

Strathearn, Edmonton, AB

Welcome to Strathearn! This charming 5-bed, 2-bath home features a spacious main floor with a bedroom, full bathroom, and an open kitchen/dining area. Upstairs, you'll find 2 more bedrooms. The versatile basement offers 2 rooms with egress windows, perfect for bedrooms, offices, or rec rooms, along with a modern bathroom. Outside, hidden by snow, is a permaculture paradise with perennials, fruit-bearing bushes, and trees. Enjoy the oversized double garage. Ideally located near LRT, downtown, the river valley, parks, trails, and universities, this home is in a mature neighborhood with tree-lined streets and scenic views of downtown, all just a stroll away. Your perfect home in an iconic area awaits!