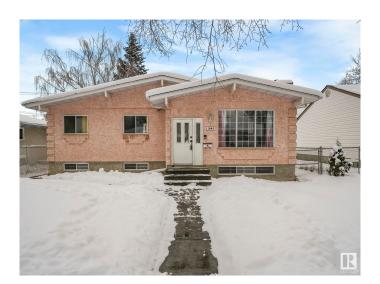

# \$550,000 - 11945 128 Street, Edmonton

MLS® #E4428540

## \$550,000

5 Bedroom, 3.00 Bathroom, 1,397 sqft Single Family on 0.00 Acres

Sherbrooke, Edmonton, AB

Almost 1400 sq ft bungalow - the perfect family home, complete with separate basement living area! 3 bedrooms + 2 baths upstairs, with a 2-bed/1-bath in-law (not legal) suite in basement (separate entrance, kitchen and separate furnace!). Lots of windows and tons of kitchen/dining/living space! TRIPLE GARAGE! HUGE YARD/LOT! Quiet and mature neighborhood, this home is close to schools, shopping, and all amenities. A fantastic opportunity in a prime location, close to downtown, access to Yellowhead, St. Albert and more!