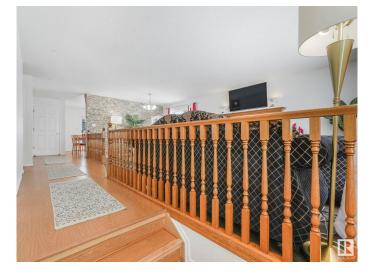

## \$550,000

5 Bedroom, 3.00 Bathroom, 1,397 sqft Single Family on 0.00 Acres

Sherbrooke, Edmonton, AB

Almost 1400 sq ft bungalow - the perfect family home, complete with separate basement living area! 3 bedrooms + 2 baths upstairs, with a 2-bed/1-bath in-law (not legal) suite in basement (separate entrance, kitchen and separate furnace!). Lots of windows and tons of kitchen/dining/living space! TRIPLE GARAGE! HUGE YARD/LOT! Quiet and mature neighborhood, this home is close to schools, shopping, and all amenities. A fantastic opportunity in a prime location, close to downtown, access to Yellowhead, St. Albert and more!

#### Interior

Interior Features ensuite bathroom

Appliances Dishwasher-Built-In, Dryer, Washer, Refrigerators-Two, Stoves-Two

Heating Forced Air-1, Forced Air-2, Natural Gas

Fireplace Yes

Fireplaces Tile Surround