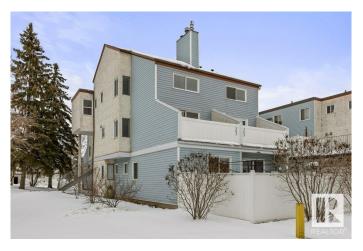

n 0.00 Acres

Dunluce, Edmonton, AB

Welcome to this rare TWO FULL BATHROOM unit that has been completely renovated! High end VINYL PLANK (10mm) extends throughout the main living area. The brand new kitchen features an abundance of storage, new appliances and QUARTZ countertops. The living room is spacious and bright and features an electric FIREPLACE. Upstairs there are THREE bedrooms, a renovated main 4pce bathroom and a brand new 3pce ENSUITE! Vaulted ceilings, new flooring, trim, paint, fixtures, HWT and FURNACE- fantastic location close to amenities and transportation.



### **Essential Information**

MLS® # E4428443 Price \$259,900

Bedrooms 3

Bathrooms 2.00

Full Baths 2

Square Footage 1,196
Acres 0.00
Year Built 1977

Type Condo / Townhouse

Sub-Type Townhouse

Style 2 Storey







Status Active

# **Community Information**

Address 301 Lancaster Terrace

Area Edmonton
Subdivision Dunluce
City Edmonton
County ALBERTA

Province AB

Postal Code T5X 5T7

#### **Amenities**

Amenities Deck, Parking-Extra, See Remarks

Parking Stall

#### Interior

Interior Features ensuite bathroom

Appliances Dishwasher-Built-In, Euro Washer/Dryer Combo, Hood Fan,

Refrigerator, Stove-Electric

Heating Forced Air-1, Natural Gas

Stories 2
Has Basement Yes

nao Bacomoni 100

Basement None, No Basement

# **Exterior**

Exterior Wood, Stucco, Vinyl

Exterior Features Landscaped, Schools, Shopping Nearby, See Remarks

Roof Asphalt Shingles

Construction Wood, Stucco, Vinyl Foundation Concrete Perimeter

#### **Additional Information**

Date Listed April 1st, 2025

Days on Market 3

Zo