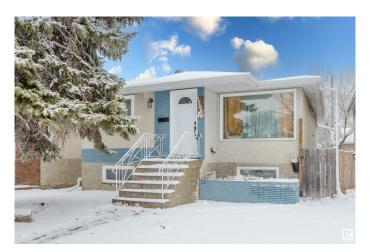

# \$399,900 - 12009a 64 Street, Edmonton

MLS® #E4428248

### \$399.900

5 Bedroom, 2.00 Bathroom, 1,148 sqft Single Family on 0.00 Acres

Montrose (Edmonton), Edmonton, AB

Tucked away in one of Edmonton's fastest-evolving neighborhoods, this fully updated, legally suited bungalow isn't just a propertyâ€"it's a smart investment from day one. Located steps from Ada Blvd, Yellowhead Trail, and Anthony Henday, it offers quiet living with unbeatable accessibility. The bungalow design allows for large basement windows, making the lower unit bright and welcomingâ€"nothing like a typical basement suite. Extensively updated in 2018-2019, key upgrades include roof, windows, plumbing, furnaces, and electrical, ensuring low maintenance and strong rental appeal. As new development reshapes the area and rental demand rises, fully updated, cash-flowing properties in this price range are becoming harder to findâ€"offering long-term upside in an evolving market.

#### **Exterior**

Exterior Wood, Brick, Stucco

Exterior Features Back Lane, Fenced, Schools

Roof Asphalt Shingles

Construction Wood, Brick, Stucco
Foundation Concrete Perimeter