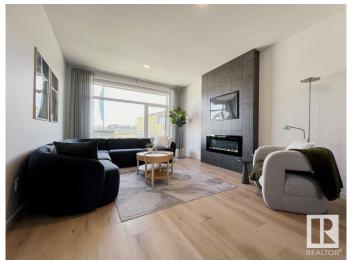

## \$555,810

3 Bedroom, 2.50 Bathroom, 1,703 sqft Single Family on 0.00 Acres

Elan, Beaumont, AB

Welcome to the stunning Versa Nixon 20, a laned home that perfectly blends functionality and modern design. The main floor features a versatile den – ideal for a home office, playroom, or guest space – offering flexibility to suit your lifestyle needs. Upstairs you will find a spacious bonus room perfect for family movie nights or play area or additional living space. The open concept main floor is bright and inviting, with thoughtful finishes throughout. UNDER CONSTRUCTION!
\*photos are for representation only. Colors and finishings may vary\*

#### Interior

Interior Features ensuite bathroom

Appliances Dishwasher-Built-In, Microwave Hood Fan, Refrigerator, Stove-Electric

Heating Forced Air-1, Natural Gas

Fireplace Yes
Fireplaces Insert

Stories 2