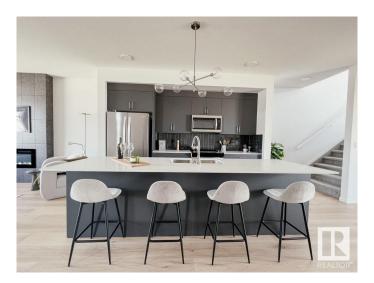

## \$555,810

3 Bedroom, 2.50 Bathroom, 1,703 sqft Single Family on 0.00 Acres

Elan, Beaumont, AB

Welcome to the stunning Versa Nixon 20, a laned home that perfectly blends functionality and modern design. The main floor features a versatile den – ideal for a home office, playroom, or guest space – offering flexibility to suit your lifestyle needs. Upstairs you will find a spacious bonus room perfect for family movie nights or play area or additional living space. The open concept main floor is bright and inviting, with thoughtful finishes throughout. UNDER CONSTRUCTION!
\*photos are for representation only. Colors and finishings may vary\*

#### Interior

Interior Features ensuite bathroom

Appliances Dishwasher-Built-In, Microwave Hood Fan, Refrigerator, Stove-Electric

Heating Forced Air-1, Natural Gas

Fireplace Yes
Fireplaces Insert

Stories 2