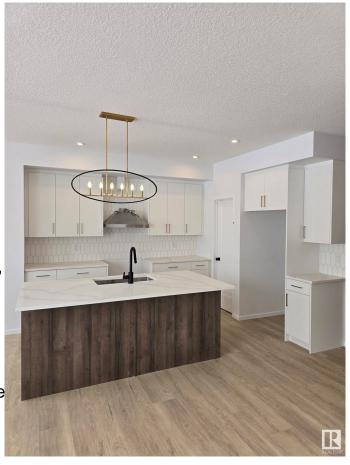

## \$479,000

3 Bedroom, 2.50 Bathroom, 1,635 sqft Single Family on 0.00 Acres

Crystallina Nera West, Edmonton, AB

Everything a family needs. Built by Welcome Homes, a reputable builder since 1977! This home comes with style and function. Double attached garage, 3 bedrooms and 2 and a half baths. Backing on a walking trail and park. Upgraded lighting package. Don't like clutter? This home comes with a large pantry, spacious bootroom, linen closet, generous bedroom closets and a huge walk-in for the primary bedroom. Modern, crisp and clean. Welcome Home!