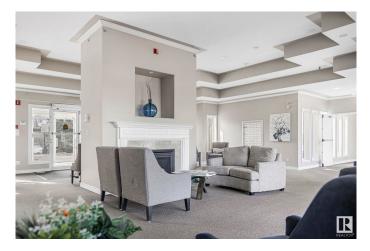

#### \$275,000

2 Bedroom, 2.00 Bathroom, 1,123 sqft Condo / Townhouse on 0.00 Acres

Terra Losa, Edmonton, AB

Beautiful 45+ building holds this bright and inviting 2-bedroom, 2-bath condo of 1123sq.ft. This unit is featuring large windows throughout, which fills the home with natural light. The spacious living room includes an electric fireplace, which can be also seen from the dining area The kitchen has newer stainless-steel appliances, white cabinets, & updated Lino on the floor. The primary bedroom boasts a huge walk-in closet & a 3-piece ensuite. The shower has built-in seat. The 4-piece main bath is also generous in size. The 2 nd room could be your craft room/ guest room, whatever you would like it to be. Also included is a walk in laundry room. After a long day enjoy sitting on your roomy deck, that faces southeast. For convenience, there's a big storage cage in front of parking stall. Enjoy the peaceful surroundings, low-maintenance living, & community amenities like a gym, library & games room which holds a pool tables, dart boards & shuffle board, plus the building backs onto a tranquil lake.