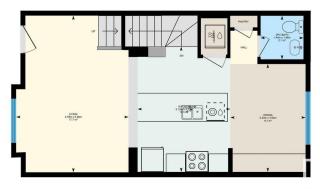

## \$349,900

3 Bedroom, 2.50 Bathroom, 1,441 sqft Condo / Townhouse on 0.00 Acres

Kirkness, Edmonton, AB

Exceptional condominium is the perfect new home for your family! Facing a central park, this is a most desirable location! Double attached garage; and the balance of the lower level is developed with a large den, utility room & spacious foyer. Upstairs to the main level and you will appreciate the open and spacious living area with dining room; kitchen with granite counter tops, huge island with eating bar, stainless steel appliances and coffee station. . The pantry, laundry closet and a half bath are conveniently located here. Large living room has a door to a private balcony. The upper level offers a large owners suite with walk-in closet and full ensuite bath. There are two more spacious bedrooms and a second full bath here. Well maintained and upgraded.

#### **Essential Information**

MLS® # E4427620 Price \$349,900

Bedrooms 3

Bathrooms 2.50

Full Baths 2

Half Baths 1

Square Footage 1,441

Acres 0.00