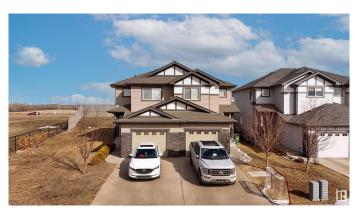

## \$445.000

3 Bedroom, 2.50 Bathroom, 1,426 sqft Single Family on 0.00 Acres

Fraser, Edmonton, AB

This 2-storey half-duplex offers 3 bedrooms, 2.5 bathrooms, and an oversized single-attached garage. The main floor features hardwood flooring, a spacious living room, dining area, and kitchen with quartz countertops and a corner pantry. A half-bath and laundry area complete this level. Upstairs, the large primary bedroom includes a walk-in closet and ensuite with a walk-in shower. The unfinished basement awaits your touch. The backyard is huge! Enjoy the spacious, landscaped, fenced yard with a large deck, perfect for outdoor living and entertaining. Located in a quiet cul-de-sac, close to the Anthony Henday and all amenities.

#### **Exterior**

Exterior Wood, Vinyl

Exterior Features Cul-De-Sac, Fenced, Landscaped, Park/Reserve, Public Transportation,

Schools, Shopping Nearby

Roof Asphalt Shingles

Construction Wood, Vinyl

Foundation Concrete Perimeter