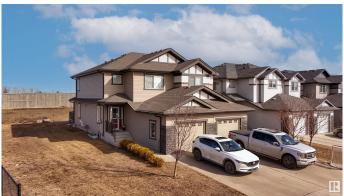

## \$445.000

3 Bedroom, 2.50 Bathroom, 1,426 sqft Single Family on 0.00 Acres

Fraser, Edmonton, AB

This 2-storey half-duplex offers 3 bedrooms, 2.5 bathrooms, and an oversized single-attached garage. The main floor features hardwood flooring, a spacious living room, dining area, and kitchen with quartz countertops and a corner pantry. A half-bath and laundry area complete this level. Upstairs, the large primary bedroom includes a walk-in closet and ensuite with a walk-in shower. The unfinished basement awaits your touch. The backyard is huge! Enjoy the spacious, landscaped, fenced yard with a large deck, perfect for outdoor living and entertaining. Located in a quiet cul-de-sac, close to the Anthony Henday and all amenities.

#### **Exterior**

Exterior Wood, Vinyl

Exterior Features Cul-De-Sac, Fenced, Landscaped, Park/Reserve, Public Transportation,

Schools, Shopping Nearby

Roof Asphalt Shingles

Construction Wood, Vinyl

Foundation Concrete Perimeter