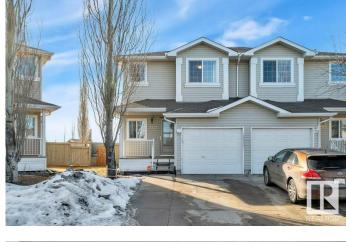

# \$380,000 - 2909 23 Street, Edmonton

MLS® #E4427334

#### \$380,000

2 Bedroom, 2.50 Bathroom, 1,192 sqft Single Family on 0.00 Acres

Silver Berry, Edmonton, AB

Welcome to this 2-bedroom, 2.5-bathroom half duplex in the sought-after community of Silver Berry! Featuring an open-concept design and brand-new carpet, this home offers both comfort and style. The two spacious bedrooms include a primary suite with a 4-piece ensuite and dual walk-in closets. Enjoy the convenience of a single attached garage and the luxury of a massive backyardâ€"perfect for entertaining or relaxing. Located near The Meadows Rec Centre, Market at The Meadows, and scenic walking trails, with easy access to Anthony Henday and Whitemud Drive, this is truly a place to call home!

#### **Essential Information**

MLS® # E4427334 Price \$380,000

Bedrooms 2
Bathrooms 2.50
Full Baths 2
Half Baths 1

Square Footage 1,192 Acres 0.00 Year Built 2005

Type Single Family Sub-Type Half Duplex

Style 2 Storey
Status Active