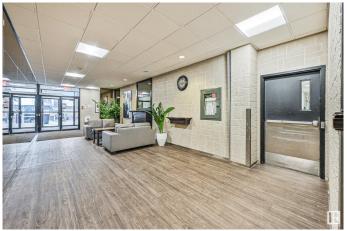

## \$110,000

2 Bedroom, 1.00 Bathroom, 1,131 sqft Condo / Townhouse on 0.00 Acres

WîhkwÃantôwin, Edmonton, AB

WOW!! HANDYMAN SPECIAL!!! Needs TLC. This over 1133 sqft TOP floor CORNER unit of ACADEMY PLACE. Features HUGE living room and the kitchen looking over the DINING room. Large master room with W.I.C. Good sized second bedroom plus DEN. There is 4 piece full bath as well. Lots of space. South facing balcony give you more NEURTAL sunlight. PANARAMIC view of RIVER VALLEY. COIN-Laundry right besides the unit. Walking distance to SHOPPING, PUBLIC TRANSIT. Close to GOLF course, and all amenities. Easy access to U of A, DOWNTOWN, BIKE trails. Condo fee including all utilities.

#### **Amenities**

Amenities Detectors Smoke, Intercom, Storage-In-Suite

Parking Stall