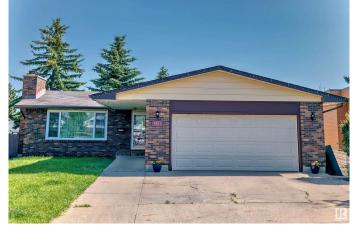

### \$468,000

4 Bedroom, 2.50 Bathroom, 1,302 sqft Single Family on 0.00 Acres

Northmount (Edmonton), Edmonton, AB

Welcome to this beautifully renovated bungalow in a fantastic neighborhood! This home features kitchen with brand-new appliances and quartz countertops. It offers three bedrooms, two bathrooms, and a large basement perfect for entertainment. The huge backyard provides ample space for a garden. The sunroom is ideal for cozy evenings with family. Additionally, the windows were replaced in 2020.

#### **Exterior**

Exterior Wood, Brick, Metal

Exterior Features Park/Reserve, Playground Nearby, Public Transportation, Schools,

Shopping Nearby

Roof Asphalt Shingles

Construction Wood, Brick, Metal

Foundation Concrete Perimeter