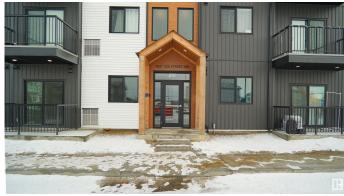

# \$234,998 - 103 9215 228 Street, Edmonton

MLS® #E4427068

### \$234,998

2 Bedroom, 2.00 Bathroom, 697 sqft Condo / Townhouse on 0.00 Acres

Secord, Edmonton, AB

Welcome to Nordic Village in Secord, where we master the art of Scandinavian design. This urban flat is StreetSide Developments "Sisu" model which has modern Nordic farmhouse architecture and energy efficient construction, our maintenance free townhomes & urban flats offer the amenities you need â€" without the big price tag. Here's what you can expect to find in this exciting new West Edmonton community. Modern finishes including quartz counters & vinyl plank flooring. Ample visitor parking, close to all amenities and much more.
\*\*\* This unit is almost complete the photos used are of the same unit and colors may vary, should be complete by the end of June \*\*\*

### Interior

Interior Features ensuite bathroom

Appliances Dishwasher-Built-In, Microwave Hood Fan, Refrigerator, Stacked

Washer/Dryer, Stove-Electric

Heating Forced Air-1, Natural Gas