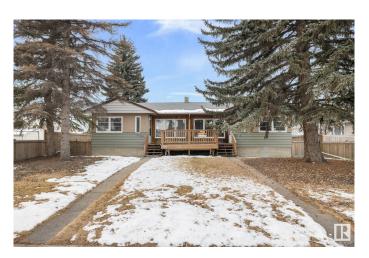

#### \$599,900

2 Bedroom, 4.00 Bathroom, 1,576 sqft Single Family on 0.00 Acres

Prince Rupert, Edmonton, AB

4PLEX!!!! Calling all investors!!! Now is the time to invest in Edmonton in this well located 4plex close to downtown on a RS zoned 754 sq m2 lot. The upper units have 2 bed 1 bath and the lower units are 1 bed 1 bath. This property has had some upgrades over the years including new shingles (last year), HWT, one new furnace, weeping tile and sump (approx 10 years ago), some windows, and various renovations to each unit. The property also features a double heated garage and plenty of parking out back. This amazing starter investment property is close to GMAC and NAIT, blocks from downtown and a short drive to the Royal Alex. Rent it out, live in it, or use the income as a holding property until you want to redevelop.

## **Amenities**

Amenities Front Porch

Parking Double Garage Detached, Heated