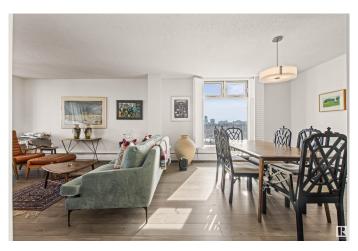

# \$207,000

2 Bedroom, 1.00 Bathroom, 1,060 sqft Condo / Townhouse on 0.00 Acres

WîhkwÃantôwin, Edmonton, AB

Would you like to see the view from that window! Two bedroom, one bathroom, renovated condo. Overlooking the river valley with an east and south facing balcony and view of downtown! 1,060 sq.ft. of spacious living space and big bedrooms. Perched on the riverbank and located close to LRT for quick transport to U of A and Grant McEwan. Walk out the front door to boardwalk stairs down to the river valley. One titled underground parking stall. Same floor laundry and gym. Condo fees include utilities.

# of Stories 18
Stories 1

Has Basement Yes

Basement None, No Basement

#### **Exterior**

Exterior Concrete, Composition, Stucco

Exterior Features Golf Nearby, Public Transportation, River Valley View, River View,

Shopping Nearby, View Downtown

Roof Tar & amp; Gravel

Construction Concrete, Composition, Stucco