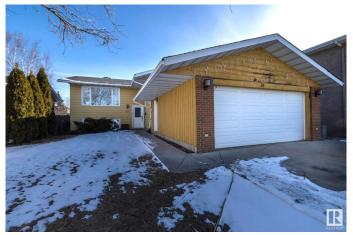

#### \$459.900

5 Bedroom, 2.50 Bathroom, 1,193 sqft Single Family on 0.00 Acres

Greenview (Edmonton), Edmonton, AB

Welcome to this spacious and updated 5 bedroom, 2.5 bath bi-level with heated double attached garage in Greenview!! This home is in a terrific location backing a green belt that leads to Greenview Park. The main floor has all new vinyl plank flooring throughout, and has a gorgeous new white kitchen with granite countertops and all new appliances. There are 3 spacious bedrooms, a full bathroom and the primary bedroom has a 2 piece ensuite. The basement has 2 more bedrooms a full bathroom and a second kitchen. This home features all new windows, new roof shingles, new deck, and a beautiful back yard featuring stone work and firepit. Welcome home

#### **Amenities**

Amenities Deck, No Smoking Home
Parking Double Garage Attached