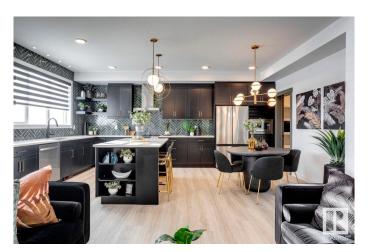

#### \$729,362

4 Bedroom, 3.00 Bathroom, 2,086 sqft Single Family on 0.00 Acres

The Uplands, Edmonton, AB

Your best life begins with a home that inspires you. Presenting the Newport by Parkwood Homes located in the scenic SW community of the Uplands. This thoughtfully designed home is not only built to the highest quality, but is also tastefully finished for those searching within a shorter timeline, but don't want to compromise on style, or wait to build from scratch. With a west facing back yard backing onto a beautiful pond, you'll have sunshine flooding through the home through the over sized windows, and open to below floorplan. Featuring a main floor bedroom and bathroom, upper floor laundry, spacious bedrooms, and standards that may otherwise be considered upgrades. Photos are representative

## Interior

Interior Features ensuite bathroom

Appliances Hood Fan, Oven-Microwave Heating Forced Air-1, Natural Gas

Fireplace Yes

Fireplaces Insert

Stories 2

Has Basement Yes

Basement Full, Unfinished