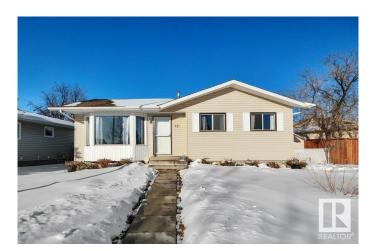

# \$339,900 - 116 Jubilee Road, Millet

MLS® #E4425003

# \$339,900

4 Bedroom, 1.50 Bathroom, 1,123 sqft Single Family on 0.00 Acres

Millet, Millet, AB

Great family home. Main floor has had new flooring and new paint, and an updated kitchen from the original cabinets. 3 bdrms up with a 2 piece ensuite in the primary. Basement has an additional bedroom and space to put in more bedrooms or develop the area as you like. Detached garage large enough to fit a crew cab half ton truck with back alley access and yard still has plenty of room for the kids to play. Walking distance to schools, and easy access to highway 2a, or the QE2 for your commute. Shingles 2018, Siding 2012, Water tank 2022, Furnace 2005