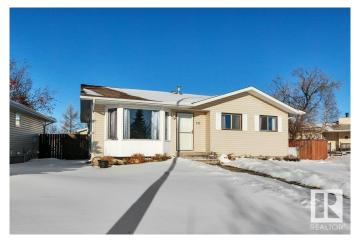

# \$339,900 - 116 Jubilee Road, Millet

MLS® #E4425003

# \$339,900

4 Bedroom, 1.50 Bathroom, 1,123 sqft Single Family on 0.00 Acres

Millet, Millet, AB

Great family home. Main floor has had new flooring and new paint, and an updated kitchen from the original cabinets. 3 bdrms up with a 2 piece ensuite in the primary. Basement has an additional bedroom and space to put in more bedrooms or develop the area as you like. Detached garage large enough to fit a crew cab half ton truck with back alley access and yard still has plenty of room for the kids to play. Walking distance to schools, and easy access to highway 2a, or the QE2 for your commute. Shingles 2018, Siding 2012, Water tank 2022, Furnace 2005