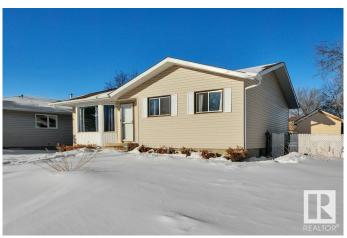

# \$339,900 - 116 Jubilee Road, Millet

MLS® #E4425003

# \$339,900

4 Bedroom, 1.50 Bathroom, 1,123 sqft Single Family on 0.00 Acres

Millet, Millet, AB

Great family home. Main floor has had new flooring and new paint, and an updated kitchen from the original cabinets. 3 bdrms up with a 2 piece ensuite in the primary. Basement has an additional bedroom and space to put in more bedrooms or develop the area as you like. Detached garage large enough to fit a crew cab half ton truck with back alley access and yard still has plenty of room for the kids to play. Walking distance to schools, and easy access to highway 2a, or the QE2 for your commute. Shingles 2018, Siding 2012, Water tank 2022, Furnace 2005