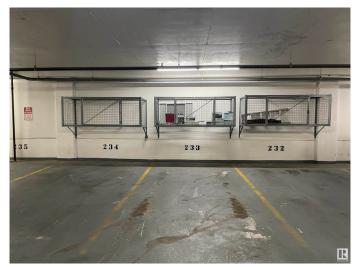

#### \$34,000

0 Bedroom, 0.00 Bathroom, Condo / Townhouse on 0.00 Acres

Downtown (Edmonton), Edmonton, AB

Don't miss this rare opportunity to own a parking stall in the Ice District! This stall is located in the prestigious Ultima building in the heart of Edmonton's downtown core, and comes with an attached storage cage. Use it yourself or rent it out between \$275-\$300/mth. Low condo fees & property taxes are less than \$50/mth combined.

## **Amenities**

Parking Heated, Parkade, Underground, See Remarks