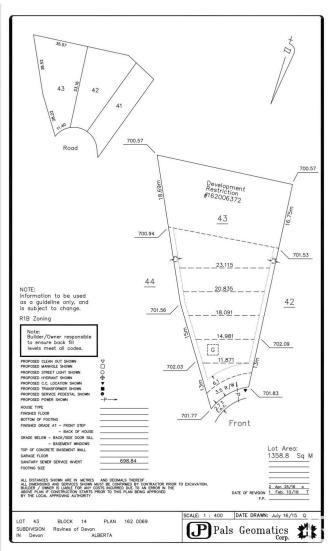

# \$290,000 - 156 Ravine Drive, Devon

MLS® #E4424717

### \$290,000

0 Bedroom, 0.00 Bathroom, Single Family on 0.00 Acres

Devon, Devon, AB

Discover your dream oasis at Ravines of Devon! This remarkable 1358m2 lot boasts a coveted south-backing orientation, offering breathtaking views of the serene ravine and winding walking trails. Nestled in the heart of Devon, enjoy the convenience of nearby amenities, picturesque river valley paths, and biking trails. With seamless access to HWY 60, just a short 15-minute drive to EIA and 17 minutes to west Edmonton, this location offers the perfect blend of tranquility and accessibility. Don't miss the opportunity to build your ideal home in this idyllic setting!

## **Community Information**

Address 156 Ravine Drive

Area Devon
Subdivision Devon
City Devon

County ALBERTA

Province AB

Postal Code T9G 0M2