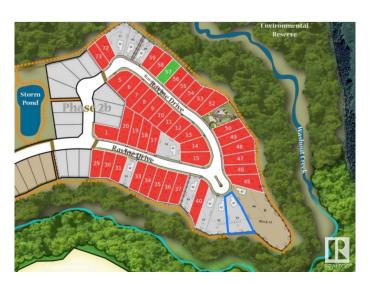

# \$290,000 - 156 Ravine Drive, Devon

MLS® #E4424717

### \$290,000

0 Bedroom, 0.00 Bathroom, Single Family on 0.00 Acres

Devon, Devon, AB

Discover your dream oasis at Ravines of Devon! This remarkable 1358m2 lot boasts a coveted south-backing orientation, offering breathtaking views of the serene ravine and winding walking trails. Nestled in the heart of Devon, enjoy the convenience of nearby amenities, picturesque river valley paths, and biking trails. With seamless access to HWY 60, just a short 15-minute drive to EIA and 17 minutes to west Edmonton, this location offers the perfect blend of tranquility and accessibility. Don't miss the opportunity to build your ideal home in this idyllic setting!

## **Community Information**

Address 156 Ravine Drive

Area Devon
Subdivision Devon
City Devon

County ALBERTA

Province AB

Postal Code T9G 0M2