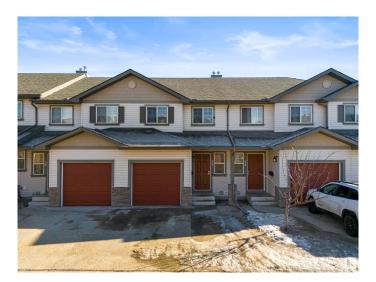

## \$314,900

3 Bedroom, 1.50 Bathroom, 1,218 sqft Condo / Townhouse on 0.00 Acres

Wild Rose, Edmonton, AB

Located in the desirable community of Wild Rose, this home is a great opportunity for first-time buyers or investors! This 1218 SqFt, 2-story townhome boasts 3 bedrooms, 1.5 bathrooms, and is conveniently located close to parks, playgrounds, and walking paths. Enjoy an open-concept kitchen with plenty of space for cooking, dining, and entertaining your guests. With an attached garage and quick access to shopping and transportation nearby, you'll never be far from what you need. Fully renovated, you can move in right away and enjoy all that's waiting for you in Wild Rose.

Year Built 2005

Type Condo / Townhouse

Sub-Type Townhouse

Style 2 Storey
Status Active