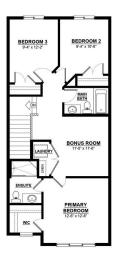

#### \$509,655

3 Bedroom, 2.50 Bathroom, 1,707 sqft Single Family on 0.00 Acres

Chappelle Area, Edmonton, AB

Welcome to 4759 Cawsey Terrace SW in the sought-after community of Chappelle Gardens! This beautifully designed 1,707 sq. ft. home offers 3 bedrooms, 2.5 baths, and a thoughtful layout perfect for modern living. The stylish rear kitchen features quartz countertops, an eating bar, and a walk-in pantry, making meal prep a breeze. The spacious great room is ideal for entertaining, while the central bonus room provides extra versatility for work or relaxation. The luxurious primary suite boasts a walk-in closet and a private ensuite for your comfort. With a separate side entrance, the future legal suite potential adds incredible value. Nestled in a vibrant community with parks, trails, and amenities nearby, this home is a must-see!