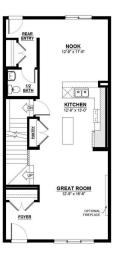

#### \$509,655

3 Bedroom, 2.50 Bathroom, 1,707 sqft Single Family on 0.00 Acres

Chappelle Area, Edmonton, AB

Welcome to 4759 Cawsey Terrace SW in the sought-after community of Chappelle Gardens! This beautifully designed 1,707 sq. ft. home offers 3 bedrooms, 2.5 baths, and a thoughtful layout perfect for modern living. The stylish rear kitchen features quartz countertops, an eating bar, and a walk-in pantry, making meal prep a breeze. The spacious great room is ideal for entertaining, while the central bonus room provides extra versatility for work or relaxation. The luxurious primary suite boasts a walk-in closet and a private ensuite for your comfort. With a separate side entrance, the future legal suite potential adds incredible value. Nestled in a vibrant community with parks, trails, and amenities nearby, this home is a must-see!