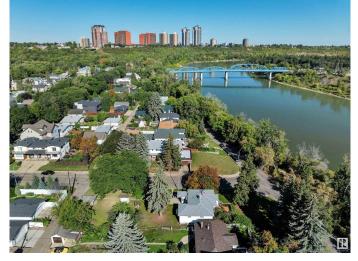

# \$850,000

2 Bedroom, 1.00 Bathroom, 1,081 sqft Single Family on 0.00 Acres

Riverdale, Edmonton, AB

HUGE CORNER LOT NEXT TO THE RIVER! UNBEATABLE LOCATION! IDEAL FOR FUTURE DEVELOPMENT! Searching for the ideal lot close to downtown in desirable Riverdale? This 10,354 sq ft lot (approx 50' x 205') with an existing bungalow in place is the perfect location for multifamily development or build your dream home! Located only steps to river valley trails & downtown, this is a rare opportunity for investors seeking a one of a kind property. The property has newer shingles, furnace, HWT; liveable until you decide on your infill aspirations. Quiet & serene, yet close to the action. Don't miss it!