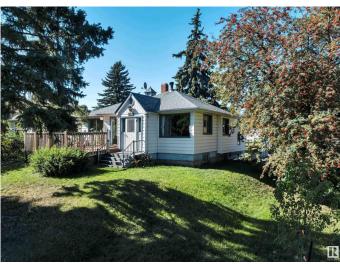

# \$850,000

2 Bedroom, 1.00 Bathroom, 1,081 sqft Single Family on 0.00 Acres

Riverdale, Edmonton, AB

HUGE CORNER LOT NEXT TO THE RIVER! UNBEATABLE LOCATION! IDEAL FOR FUTURE DEVELOPMENT! Searching for the ideal lot close to downtown in desirable Riverdale? This 10,354 sq ft lot (approx 50' x 205') with an existing bungalow in place is the perfect location for multifamily development or build your dream home! Located only steps to river valley trails & downtown, this is a rare opportunity for investors seeking a one of a kind property. The property has newer shingles, furnace, HWT; liveable until you decide on your infill aspirations. Quiet & serene, yet close to the action. Don't miss it!

Built in 1946