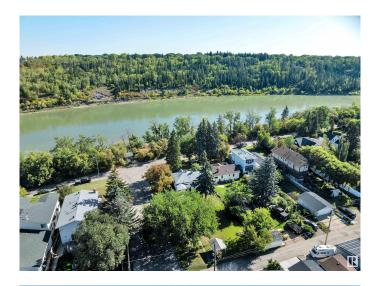

# \$850,000

2 Bedroom, 1.00 Bathroom, 1,081 sqft Single Family on 0.00 Acres

Riverdale, Edmonton, AB

HUGE CORNER LOT NEXT TO THE RIVER! UNBEATABLE LOCATION! IDEAL FOR FUTURE DEVELOPMENT! Searching for the ideal lot close to downtown in desirable Riverdale? This 10,354 sq ft lot (approx 50' x 205') with an existing bungalow in place is the perfect location for multifamily development or build your dream home! Located only steps to river valley trails & downtown, this is a rare opportunity for investors seeking a one of a kind property. The property has newer shingles, furnace, HWT; liveable until you decide on your infill aspirations. Quiet & serene, yet close to the action. Don't miss it!