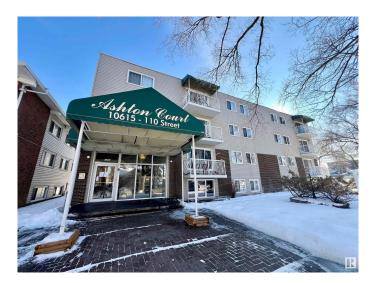

# \$69,900 - 302 10615 110 Street, Edmonton

MLS® #E4422780

## \$69,900

1 Bedroom, 1.00 Bathroom, 700 sqft Condo / Townhouse on 0.00 Acres

Queen Mary Park, Edmonton, AB

Seize the opportunity to own a prime investment property just a stone's throw from MacEwan University and Rogers Place! Welcome to Ashton Court in the vibrant Queen Mary Park community, where downtown living meets ultimate convenience. This east-facing unit boasts a balcony perfect for sipping your morning coffee while soaking up the summer sun. With rough-ins for in-suite laundry and shared laundry available in the building, this home offers a perfect blend of comfort and practicality. Don't miss out on this incredible chance to own in one of Edmonton's most sought-after areas! PROPERTY IS SOLD AS IS WHERE IS AT THE TIME OF POSSESSION, NO WARRANTIES OR REPRESENTATIONS.

# **Community Information**

Address 302 10615 110 Street

Area Edmonton

Subdivision Queen Mary Park

City Edmonton
County ALBERTA

Province AB

Postal Code T5H 3C7