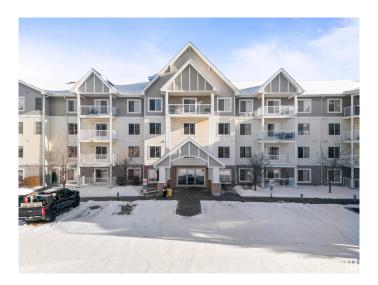

# \$169,000 - 311 2204 44 Avenue, Edmonton

MLS® #E4422686

# \$169,000

1 Bedroom, 1.00 Bathroom, 650 sqft Condo / Townhouse on 0.00 Acres

Larkspur, Edmonton, AB

Condo fee includes ALL the UTILITIES. Discover this stunning 1-bedroom, 1-bathroom apartment conveniently located just behind the Superstore. This unit includes a TITLED UNDERGROUND parking spot for year-round comfort. One of the best features? A SAME-FLOOR STORAGE ROOM and GYM room, making daily living incredibly convenient. The apartment boasts IN-SUITE LAUNDRY, an open-concept living area filled with natural light, and is close to schools, public transportation, and all major amenities. This is a fantastic opportunity!!!

# **Community Information**

Address 311 2204 44 Avenue

Area Edmonton
Subdivision Larkspur
City Edmonton
County ALBERTA

Province AB

Postal Code T6T 0G5

#### **Exterior**

Exterior Wood, Brick, Vinyl

Exterior Features Schools, Shopping Nearby

Roof Asphalt Shingles
Construction Wood, Brick, Vinyl
Foundation Concrete Perimeter