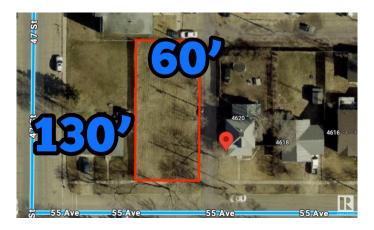

#### \$157,500

0 Bedroom, 0.00 Bathroom, Single Family on 0.00 Acres

Recside, Wetaskiwin, AB

130' x 60' vacant lot in Wetaskiwin! Can build a single family home OR up to a 4plex with 4 legal basement suites. Preliminary plans for a 6plex available. Comes with topographic survey.