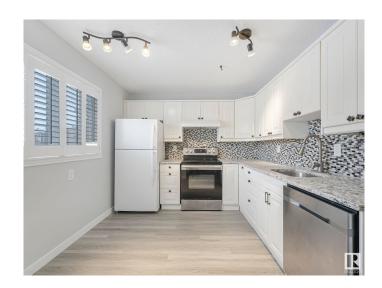

#### \$252,000

3 Bedroom, 1.50 Bathroom, 1,078 sqft Condo / Townhouse on 0.00 Acres

Belmead, Edmonton, AB

Welcome to your stunning newly renovated townhouse featuring brand-new flooring, a modern kitchen, and freshly painted walls throughout the entire house. Roof shingles were replaced in 2021. The fully finished basement offers additional family space. Convenient living with close proximity to schools, parks, shopping centers, and much more waiting for you to explore