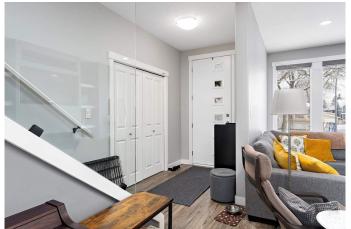

### \$735,000

4 Bedroom, 3.50 Bathroom, 1,729 sqft Single Family on 0.00 Acres

Bonnie Doon, Edmonton, AB

This charming 1,728 sq ft, 2-story home in Boonie Doon offers a spacious layout with three bedrooms, including a master suite with en-suite, and a bright, open main floor with living, dining, and kitchen areas. The legal basement suite provides a private, self-contained one-bedroom living space with its own entrance, full kitchen, and bathroomâ€"perfect for rental income or extended family. Set in a quiet, family-friendly neighbourhood, the property features a beautiful garden in the front yard and well-maintained landscaping, all within easy reach of parks, schools, and local amenities.

#### Interior

Interior Features ensuite bathroom

Appliances Dishwasher-Built-In, Hood Fan, Dryer-Two, Refrigerators-Two,

Stoves-Two, Washers-Two

Heating Forced Air-2, Natural Gas

Stories 3

Has Basement Yes

Basement Full, Finished