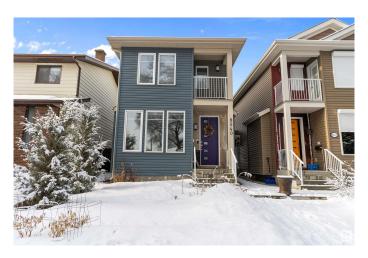

# \$735,000 - 8540 89st, Edmonton

MLS® #E4422290

### \$735,000

4 Bedroom, 3.50 Bathroom, 1,729 sqft Single Family on 0.00 Acres

Bonnie Doon, Edmonton, AB

This charming 1,728 sq ft, 2-story home in Boonie Doon offers a spacious layout with three bedrooms, including a master suite with en-suite, and a bright, open main floor with living, dining, and kitchen areas. The legal basement suite provides a private, self-contained one-bedroom living space with its own entrance, full kitchen, and bathroomâ€"perfect for rental income or extended family. Set in a quiet, family-friendly neighbourhood, the property features a beautiful garden in the front yard and well-maintained landscaping, all within easy reach of parks, schools, and local amenities.

# **Community Information**

Address 8540 89st
Area Edmonton
Subdivision Bonnie Doon
City Edmonton
County ALBERTA

Province AB

Postal Code T6C 3K3

#### **Exterior**

Exterior Wood, Vinyl

Exterior Features Low Maintenance Landscape, Park/Reserve, Playground Nearby, Public

Swimming Pool, Public Transportation, Schools, Shopping Nearby

Roof Asphalt Shingles