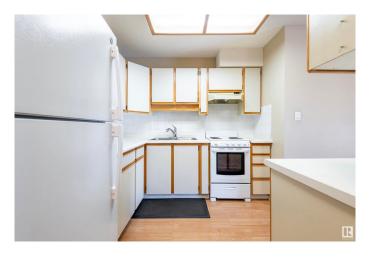

### \$169,000

1 Bedroom, 1.00 Bathroom, 646 sqft Condo / Townhouse on 0.00 Acres

Downtown\_STPL, Stony Plain, AB

RARE FIND! Welcome to this cozy and well-maintained 1-bedroom, 1-bathroom condo located in the heart of downtown Stony Plain, within a serene 55+ building. Perfect for those seeking a quiet and low-maintenance lifestyle. Additional features include convenient in-suite laundry, A/C, elevator access, secure entry to the building & an underground parking stall, providing you with both safety and convenience. Enjoy the vibrant community with nearby amenities, including shops, restaurants, and recreational facilities, all just a short walk away. Take advantage of this incredible opportunity to live in a welcoming and age-restricted building designed to suit your lifestyle.

## Interior

Appliances Air Conditioning-Central, Dryer, Freezer, Garburator, Refrigerator,

Stove-Electric, Washer

Heating Baseboard, Hot Water, Natural Gas