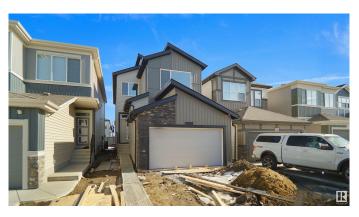

# \$549,800 - 17343 99 Street, Edmonton

MLS® #E4422120

#### \$549.800

3 Bedroom, 2.50 Bathroom, 1,868 sqft Single Family on 0.00 Acres

Elsinore, Edmonton, AB

Entertain Elevate has the perfect combination of "wow― factor and function at 1868 sq ftâ€"an elevated kitchen space, a sunken living room with 11' ceilings, and two serving bars to present the perfect menu of delicious food and signature cocktails. Upstairs, a large recreation room lets you bring the fun and games to a new level. Your primary suite includes an impressive ensuite with tiled shower, and space to rest after the party is over. You will also find 2 more bedrooms and laundry room so you won't have to cart your clothes around. This home is now move in ready!

#### **Essential Information**

MLS® # E4422120 Price \$549,800

Bedrooms 3

Bathrooms 2.50

Full Baths 2

Half Baths 1

Square Footage 1,868 Acres 0.00

Year Built 2024

#### **Exterior**

Exterior Wood, Stone, Vinyl

Exterior Features Park/Reserve, Playground Nearby, Public Swimming Pool, Public

Transportation, Schools, Shopping Nearby, See Remarks

Roof Asphalt Shingles
Construction Wood, Stone, Vinyl
Foundation Concrete Perimeter