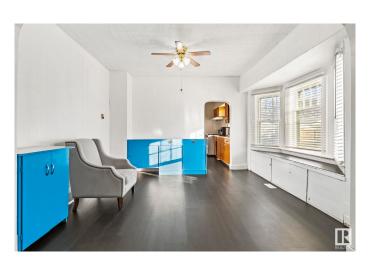

#### \$239,000

4 Bedroom, 2.00 Bathroom, 901 sqft Single Family on 0.00 Acres

Parkdale (Edmonton), Edmonton, AB

INVESTOR ALERT!! This CORNER LOT is perfect for any investor! Zoned for RA7, this lot has many different investment opportunities! The home itself has newer vinyl flooring, roof, bathroom and sewer pipe/plumbing stack. Upstairs you will find a spacious living room and dining room, kitchen, 3 beds and 1 full 3 pc bath which has been recently updated. In the basement you will find the laundry room, 3 pc bath, 1 bed room and a flex room. The house is situated on a large lot (368.924 m2) with tons of street parking, large backyard, covered deck and storage shed. Don't miss out on this opportunity to call this place home or your next investment opportunity!

#### Interior

Appliances Dryer, Fan-Ceiling, Hood Fan, Refrigerator, Stove-Electric, Washer,

Window Coverings

Heating Forced Air-1, Natural Gas

Stories 2
Has Basement Yes

\_ \_ .. \_. .

Basement Full, Finished