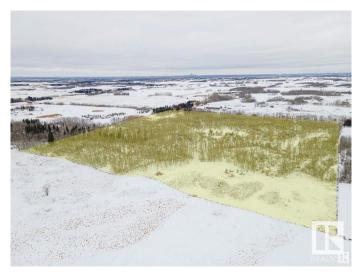

### \$2,000,000

0 Bedroom, 0.00 Bathroom, Single Family on 0.00 Acres

Edmonton South East, Edmonton, AB

39.12 ACRES: ONCE-IN-A-LIFETIME CHANCE TO OWN A SPACIOUS AND VERSATILE PROPERTY WITHIN CITY LIMITS. Endless Possibilities Await Seize this incredible opportunity to own 39.12 acres of beautifully treed land in South Edmonton! Conveniently located between Edmonton and Beaumont, this expansive property offers the perfect blend of privacy, nature, and future potential. Whether you envision a secluded weekend retreat, a private estate, or a strategic investment for future development, this property delivers. Situated along 41 Avenue between 17 Street and Meridian Street, the location is ideal as Edmonton continues its rapid expansion. Whether you're looking to build your dream estate, establish a getaway surrounded by nature, or explore development opportunities in a high-growth area, this is a must-see! Don't miss your chance to own a piece of Edmonton's future. With its prime location, natural beauty, and unlimited potential, this is an opportunity you don't want to miss! A definite must-see!