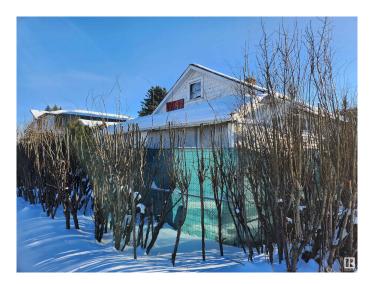

#### \$315,000

0 Bedroom, 0.00 Bathroom, Single Family on 0.00 Acres

Beverly Heights, Edmonton, AB

One block off Ada Blvd, this 50' x 120' corner lot can house your next project, or build your dream home. All utilities to the home have been disconnected. No entry into home. Large double garage 29 x 26. Lot value only.

#### Exterior

Exterior Features Back Lane, Corner Lot, Fenced, Flat Site, Schools, Subdividable Lot