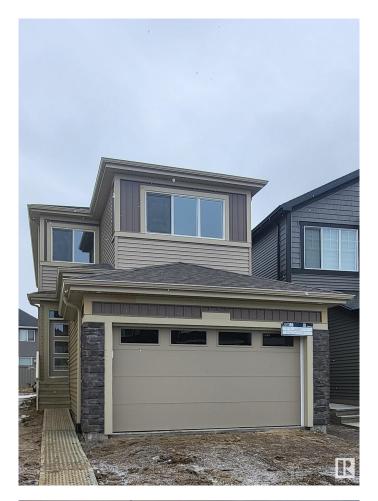

#### \$559,900

3 Bedroom, 2.50 Bathroom, 1,868 sqft Single Family on 0.00 Acres

Rosenthal (Edmonton), Edmonton, AB

The Entertain Elevate 20 by award winning builder, Cantiro Homes, is designed for stylish living and seamless entertaining. The stunning home features a sunken gathering room with 11-foot ceilings, perfect for hosting memorable events. The elevated kitchen with two serving bars provides the ideal setup for preparing meals. Upstairs, a spacious recreation room offers endless entertainment possibilities, while the primary suite boasts a luxurious ensuite with a tiled shower for ultimate relaxation. Modern touches like glass railing and a cozy fireplace complete thus beautiful home, crafted for both elegance and comfort. \*photos are for representation only. Colors and finishing may vary\*

### Interior

Interior Features ensuite bathroom

Appliances Dishwasher-Built-In, Hood Fan, Oven-Microwave, Refrigerator,

Stove-Electric

Heating Forced Air-1, Natural Gas

Stories 2

Has Basement Yes

Basement Full, Unfinished