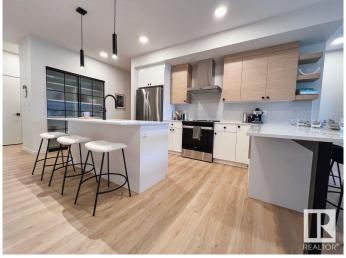

#### \$559,900

3 Bedroom, 2.50 Bathroom, 1,868 sqft Single Family on 0.00 Acres

Rosenthal (Edmonton), Edmonton, AB

The Entertain Elevate 20 by award winning builder, Cantiro Homes, is designed for stylish living and seamless entertaining. The stunning home features a sunken gathering room with 11-foot ceilings, perfect for hosting memorable events. The elevated kitchen with two serving bars provides the ideal setup for preparing meals. Upstairs, a spacious recreation room offers endless entertainment possibilities, while the primary suite boasts a luxurious ensuite with a tiled shower for ultimate relaxation. Modern touches like glass railing and a cozy fireplace complete thus beautiful home, crafted for both elegance and comfort. \*photos are for representation only. Colors and finishing may vary\*

### Interior

Interior Features ensuite bathroom

Appliances Dishwasher-Built-In, Hood Fan, Oven-Microwave, Refrigerator,

Stove-Electric

Heating Forced Air-1, Natural Gas

Stories 2

Has Basement Yes

Basement Full, Unfinished