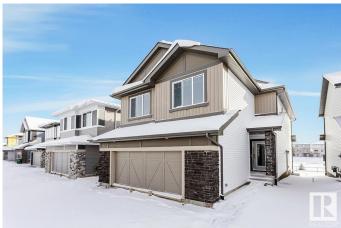

# \$719,900 - 680 Kinglet Boulevard, Edmonton

MLS® #E4420497

### \$719,900

4 Bedroom, 3.00 Bathroom, 2,499 sqft Single Family on 0.00 Acres

Kinglet Gardens, Edmonton, AB

Pond backing lot, Main floor bedroom, 3 full bathrooms, Upgraded Quartz countertops, Stainless steel kitchen appliances, Bedrock smart home, side entry, 5 piece ensuite, Electric Fireplace, Upgraded spindle rail, stainless steel hood fan.

#### **Exterior**

Exterior Wood, Fiber Cement, Vinyl

Exterior Features Golf Nearby, Park/Reserve, Playground Nearby, Public Transportation,

Schools, Shopping Nearby

Roof Asphalt Shingles

Construction Wood, Fiber Cement, Vinyl