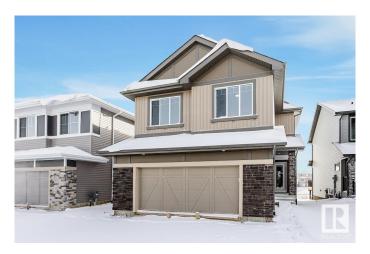

# \$719,900 - 680 Kinglet Boulevard, Edmonton

MLS® #E4420497

### \$719,900

4 Bedroom, 3.00 Bathroom, 2,499 sqft Single Family on 0.00 Acres

Kinglet Gardens, Edmonton, AB

Pond backing lot, Main floor bedroom, 3 full bathrooms, Upgraded Quartz countertops, Stainless steel kitchen appliances, Bedrock smart home, side entry, 5 piece ensuite, Electric Fireplace, Upgraded spindle rail, stainless steel hood fan.

#### **Exterior**

Exterior Wood, Fiber Cement, Vinyl

Exterior Features Golf Nearby, Park/Reserve, Playground Nearby, Public Transportation,

Schools, Shopping Nearby

Roof Asphalt Shingles

Construction Wood, Fiber Cement, Vinyl