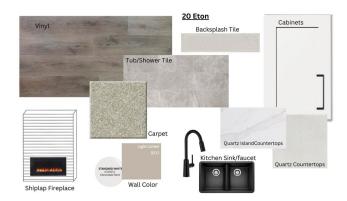

#### \$540,000

3 Bedroom, 2.50 Bathroom, 1,815 sqft Single Family on 0.00 Acres

Easton, Spruce Grove, AB

This stunning 2-storey home features a double attached garage and an open-concept main floor, perfect for entertaining. The spacious living room boasts an electric fireplace, while the kitchen offers a corner pantry, an island with a breakfast bar, and plenty of storage. A convenient 2pc bath completes the main level. Upstairs, you'll find a large bonus room, laundry area, 4pc bath, and two bedrooms. The primary suite is a retreat with a walk-in closet and a luxurious 5pc ensuite, including dual sinks, a stand-up shower, and a soaker tub. A separate side entrance leads to the unfinished basement, offering endless potential. This home blends functionality and style for modern living.

### Interior

| Interior Features | ensuite bathroom                                                      |
|-------------------|-----------------------------------------------------------------------|
| Appliances        | Dishwasher-Built-In, Microwave Hood Fan, Refrigerator, Stove-Electric |
| Heating           | Forced Air-1, Natural Gas                                             |
| Fireplace         | Yes                                                                   |
| Fireplaces        | Insert                                                                |
| Stories           | 2                                                                     |
| Has Basement      | Yes                                                                   |
| Basement          | Full, Unfinished                                                      |